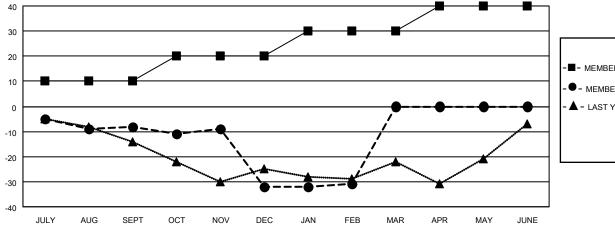

## District 11 B1

| Clubs                 |               |           |               | Members               |                       |                         |                                                    |
|-----------------------|---------------|-----------|---------------|-----------------------|-----------------------|-------------------------|----------------------------------------------------|
| RESULTS FOR 2022-2023 |               |           |               | RESULTS FOR 2022-2023 |                       |                         |                                                    |
| QUARTER               | NEW CLUB GOAL | NEW CLUBS | DROPPED CLUBS | QUARTER MEMB          | ER GROWTH NET<br>GOAL | MEMBER GROWTH<br>ACTUAL | DROPPED<br>MEMBERS ACTUAL<br>(including transfers) |
| JULY/AUG/SEPT         | 0             | 0         | 1             | JULY/AUG/SEPT         | 10                    | 14                      | 21                                                 |
| OCT/NOV/DEC           | 1             | 0         | 1             | OCT/NOV/DEC           | 10                    | 23                      | 45                                                 |
| JAN/FEB/MAR           | 0             | 0         | 1             | JAN/FEB/MAR           | 10                    | 27                      | 14                                                 |
| APR/MAY/JUNE          | 1             | 0         | 0             | APR/MAY/JUNE          | 10                    | 0                       | 0                                                  |

## GOALS AND ACTUAL NEW CLUBS CUMULATIVE

| -  | MEMBER GROWTH NET GOAL |  |
|----|------------------------|--|
| •- | MEMBER GROWTH ACTUAL   |  |

▲ - LAST YEAR MEMBERSHIP ACTUAL

Results as of: 2/28/2023

| DROPPED CLUBS: 3 |    |  |  |
|------------------|----|--|--|
| DDODDED MEMBERS  |    |  |  |
| DROPPED MEMBERS  |    |  |  |
| DECEASED         | 14 |  |  |
| CLUB CANCELLED   | 16 |  |  |
| OTHER            | 50 |  |  |
| TOTAL            | 80 |  |  |
|                  |    |  |  |