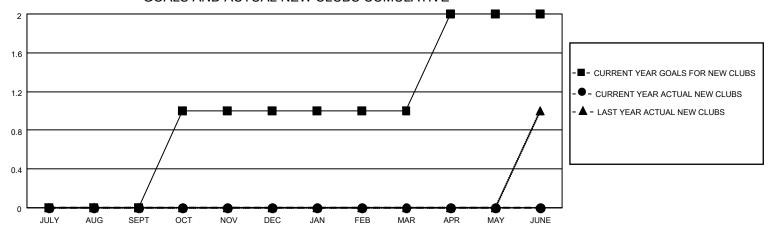

## District 11 B1

| Clubs                 |               |           |               | Members               |                       |                         |                                                    |
|-----------------------|---------------|-----------|---------------|-----------------------|-----------------------|-------------------------|----------------------------------------------------|
| RESULTS FOR 2022-2023 |               |           |               | RESULTS FOR 2022-2023 |                       |                         |                                                    |
| QUARTER               | NEW CLUB GOAL | NEW CLUBS | DROPPED CLUBS | QUARTER MEMB          | ER GROWTH NET<br>GOAL | MEMBER GROWTH<br>ACTUAL | DROPPED<br>MEMBERS ACTUAL<br>(including transfers) |
| JULY/AUG/SEPT         | 0             | 0         | 1             | JULY/AUG/SEPT         | 10                    | 14                      | 21                                                 |
| OCT/NOV/DEC           | 1             | 0         | 1             | OCT/NOV/DEC           | 10                    | 23                      | 45                                                 |
| JAN/FEB/MAR           | 0             | 0         | 1             | JAN/FEB/MAR           | 10                    | 27                      | 14                                                 |
| APR/MAY/JUNE          | 1             | 0         | 0             | APR/MAY/JUNE          | 10                    | 0                       | 0                                                  |

## GOALS AND ACTUAL NEW CLUBS CUMULATIVE

| -  | MEMBER GROWTH NET GOAL |  |
|----|------------------------|--|
| •- | MEMBER GROWTH ACTUAL   |  |

▲ - LAST YEAR MEMBERSHIP ACTUAL

Results as of: 2/28/2023

| DROPPED CLUBS: 3 |    |  |  |
|------------------|----|--|--|
| DDODDED MEMBERS  |    |  |  |
| DROPPED MEMBERS  |    |  |  |
| DECEASED         | 14 |  |  |
| CLUB CANCELLED   | 16 |  |  |
| OTHER            | 50 |  |  |
| TOTAL            | 80 |  |  |
|                  |    |  |  |